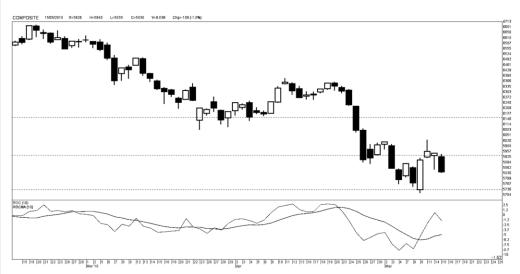

## Highlight

Kinerja Indeks Harga Saham Gabungan (IHSG) cenderung melemah untuk menguji kisaran level support 5.800 hingga 5.795