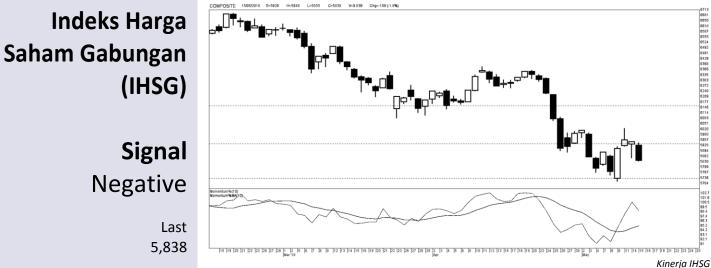

## Highlight

Kinerja Indeks Harga Saham Gabungan (IHSG) cenderung melemah untuk menguji kisaran level support 5.800 hingga 5.795

## Global Index

S&P 500 2,711.45 -18.68(-0.68%)

Dow 30 24,706.41 -193.00(-0.78%)

Nasdaq 7,351.63 -<mark>59.69(-0.81%)</mark>

Lucky Bayu Purnomo Research Analyst ( 62-21) 2955 577 ext.3512 lucky.purnomo@danareksa.com

Danareksa research report are also available at Reuters Multex and First Call Direct and Bloomberg

Kinerja IHSG